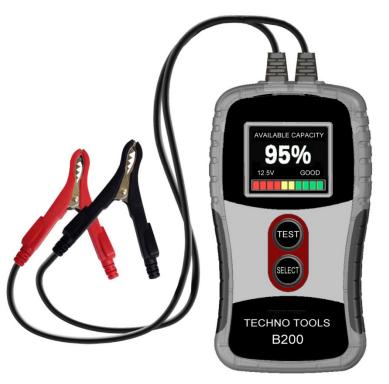

## **Description:**

The B200 tests all 12V lead acid batteries including AGM and GEL batteries from 100 to 1700 CCA's. The tester displays the battery condition as % of available capacity, GOOD, Marginal, or REPLACE status for easy decision making. Battery State of Charge voltage is also displayed. The B200 also tests 12V and 24V starter and charging systems including starter draw, alternator and regulator output (loaded/unloaded), and diode ripple. The voltage range for this tester is 5V to 39.9V. Volts are displayed in real time (volt meter). This tester also features a color graphic LCD with easy to view messages displayed. Reverse polarity protection is provided and loose connection detection is displayed.

## Features:

| Displays % of available battery capacity | Tests 12V & 24V Starting/Charging Systems |
|------------------------------------------|-------------------------------------------|
| Tests all 12V lead acid batteries        | Alternator Ripple Test                    |
| 100 CCA to 1700 CCA battery size range   | Bad cell is detected and displayed        |
| 5 TO 39.9V operating range               | Test Batteries with International Ratings |
| Patented conductance technology          | Reverse polarity protection               |
| No conversion tables needed              | Loose lead detection                      |